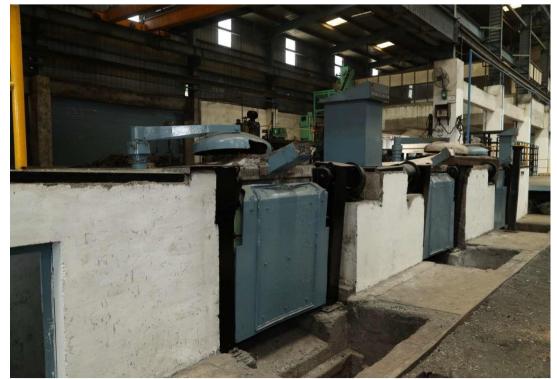

#### **Induction Furnaces**

- Tri-track 2 Tons each furnaces from Inductotherm 2 for melting / 1 for holding
- Melting capacity 4-6 Tons per hour
- 1.5 Tons Auto pour Tundish with live sensing; bottom pouring system
- Fume extraction system for controlling pollution in plant.