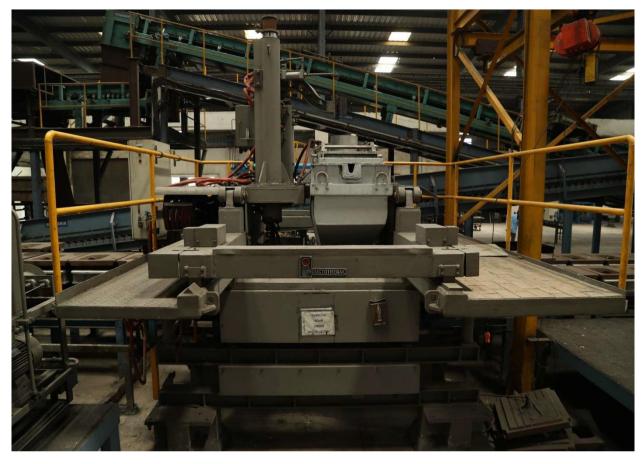

#### High <u>Pressure Moulding Line (HPML) from Sinto Japan</u>

- High Pressure Molding Machine with horizontal parting
- Flask less mold: Cake size: 508 x 610 x 400 mm ( cope & drag)
- Prod rate: 200 molds / hr with 2 cores
- Castings weight from: 1 25 Kgs.
- The bunch weight ranges from 30 35 kg

The Benefits include Uniformity & High density moulds, Rapid core setting, Reduced finishing time, Quick pattern changes and Consistent repeatability

#### **Benefits of HPML to Customers**

**Good Product consistency** 

Relatively lower draft angle leading to weight optimization

Relatively lower machining allowances required

Higher productivity

Heterogeneous metal composition due to controlled pouring (auto pour)

Automated processes leading to lesser dependence on manual labor

High Pressure Molding Line offers better mold surface finish

Quick pattern changing

Sand Plant from EIRICH, Germany

- Model RV 19
- 40 Tons sand mixing per hour
- Sand Batch mixing time: 2 minutes
- Sand cooler from EIRICH, China