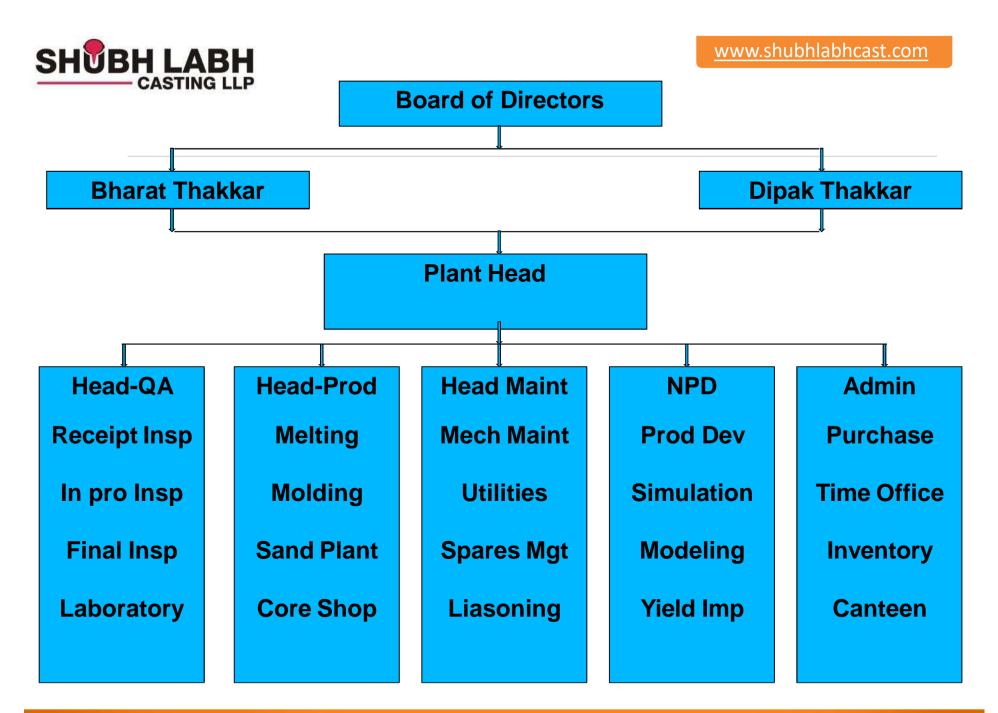

#### SLC at a Glance ....

Shubhlabh Casting LLP is a State-of-the-Art High Pressure Molding Line Foundry, strategically located in the Industrial hub of Sanand Ahmedabad, Gujrat.

The infrastructure at SLC includes one of world's best equipment comprising of HPML from Sinto, Japan, Sand Plant from Eirich, Germany and Induction Furnaces from Inductotherm. SLC's strength is in optimizing design of tooling layout and relentless pursuit towards excellence to achieve specified metallurgy. SLC's strength is derived from a technical team that comes with a pedigree of experienced and professional Technocrats from engineering, manufacturing, and technical backgrounds.

#### Management Team

*Mr. Jitendra Patel from Royale Touche Group, a very Senior Successful Business Magnate and Mentor with a vast business experience of more than 3 decades in different businesses.* 

*Mr.* Rankit Thakkar from Esquire Group, a very successful businessman and an astute Leader with a vast business experience of more than 2 decades

*Mr. Dipak Thakkar from Esquire Group, also a very successful and enterprising business Entrepreneur with a vast business experience of more than 2 decades* 