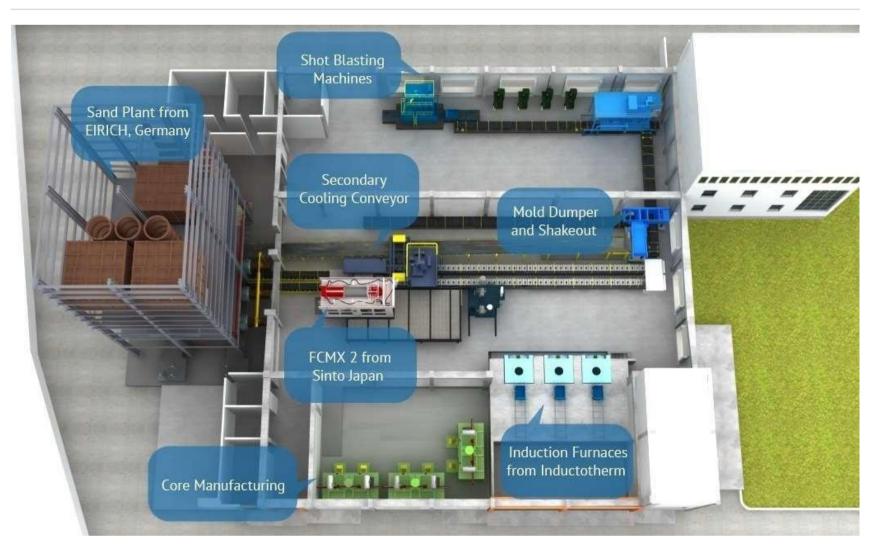

## Plant Layout

#### High <u>Pressure Moulding Line (HPML) from Sinto Japan</u>

- High Pressure Molding Machine with horizontal parting
- Flask less mold: Cake size: 508 x 610 x 400 mm ( cope & drag)
- Prod rate: 200 molds / hr with 2 cores
- Castings weight from: 1 25 Kgs.
- The bunch weight ranges from 30 35 kg

Automated processes leading to lesser dependence on manual labor

High Pressure Molding Line offers better mold surface finish

Quick pattern changing

Sand Plant from EIRICH, Germany

- Model RV 19
- 40 Tons sand mixing per hour
- Sand Batch mixing time: 2 minutes
- Sand cooler from EIRICH, China

#### **Induction Furnaces**

- Tri-track 2 Tons each furnaces from Inductotherm 2 for melting / 1 for holding
- Melting capacity 4-6 Tons per hour
- 1.5 Tons Auto pour Tundish with live sensing; bottom pouring system
- Fume extraction system for controlling pollution in plant.

#### **Core Manufacturing**

- Double station cold box m/c (Span):
- Model: CB HP 600-2
   Horizontal Parting
- Maximum size of Core Box:
  600 x 450mm
- Maximum core weight: 16 kg
- Capacity for cold box : 2800
   kg per day

#### Shell Core machine (Navdis):

- Horizontal parting with Heater plate size 500 x 500 mm, Model: FAVB-4,
- Maximum core weight: 15 Kg
- Core baking Oven

- Secondary Cooling
   Conveyor
- Mold dumper and Shakeout
- Wire mesh & Hanger type shot blasting m/c
- Bunch of Grinding & polishing M/c
- Fork lift for material handling
- Pattern storage racks