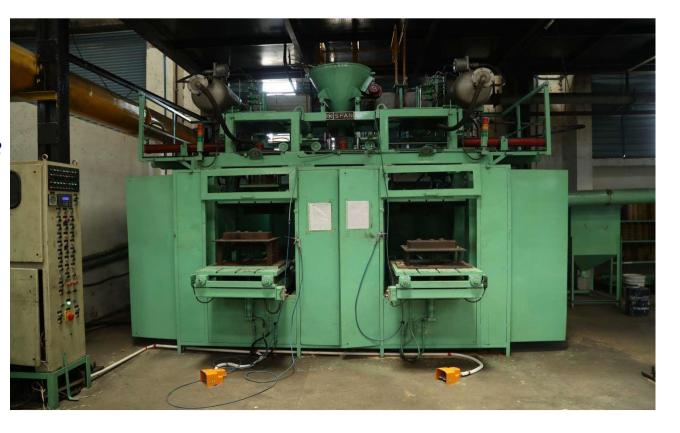

#### **Core Manufacturing**

- Double station cold box m/c (Span):
- Model: CB HP 600-2
   Horizontal Parting
- Maximum size of Core Box:
  600 x 450mm
- Maximum core weight: 16 kg
- Capacity for cold box : 2800
   kg per day

#### Shell Core machine (Navdis):

- Horizontal parting with Heater plate size 500 x 500 mm, Model: FAVB-4,
- Maximum core weight: 15 Kg
- Core baking Oven

- Secondary Cooling
   Conveyor
- Mold dumper and Shakeout
- Wire mesh & Hanger type shot blasting m/c
- Bunch of Grinding & polishing M/c
- Fork lift for material handling
- Pattern storage racks