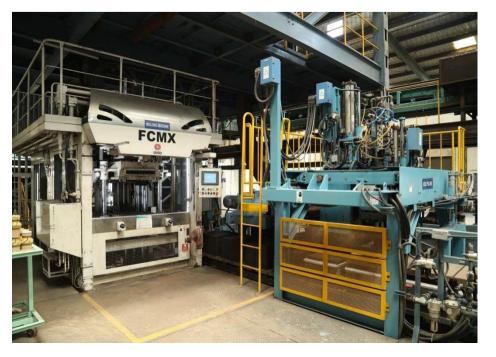

#### High <u>Pressure Moulding Line (HPML) from Sinto Japan</u>

- High Pressure Molding Machine with horizontal parting
- Flask less mold: Cake size: 508 x 610 x 400 mm ( cope & drag)
- Prod rate: 200 molds / hr with 2 cores
- Castings weight from: 1 25 Kgs.
- The bunch weight ranges from 30 35 kg

The Benefits include Uniformity & High density moulds, Rapid core setting, Reduced finishing time, Quick pattern changes and Consistent repeatability

#### **Benefits of HPML to Customers**

**Good Product consistency** 

Relatively lower draft angle leading to weight optimization

Relatively lower machining allowances required

Higher productivity

Heterogeneous metal composition due to controlled pouring (auto pour)

Automated processes leading to lesser dependence on manual labor

High Pressure Molding Line offers better mold surface finish

Quick pattern changing

Sand Plant from EIRICH, Germany

- Model RV 19
- 40 Tons sand mixing per hour
- Sand Batch mixing time: 2 minutes
- Sand cooler from EIRICH, China