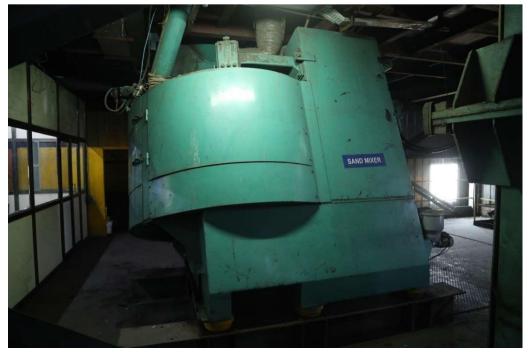

Automated processes leading to lesser dependence on manual labor

High Pressure Molding Line offers better mold surface finish

Quick pattern changing

Sand Plant from EIRICH, Germany

- Model RV 19
- 40 Tons sand mixing per hour
- Sand Batch mixing time: 2 minutes
- Sand cooler from EIRICH, China

Dust Extraction in pipeline

Advantages: Consistent sand quality, and good surface Finish