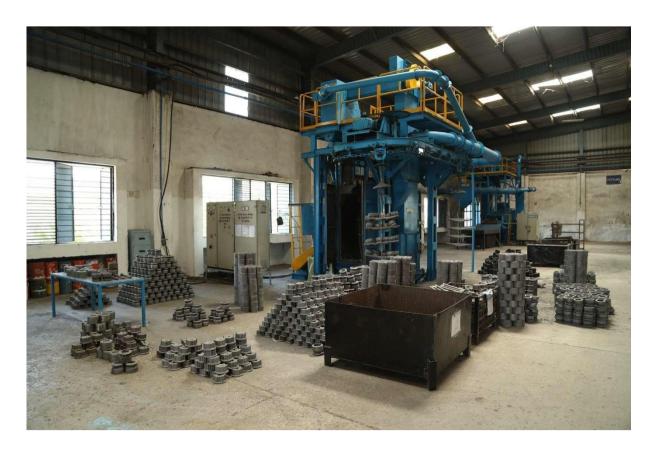

otherm 2 for melting / 1 for holding
- Melting capacity 4-6 Tons per hour
- 1.5 Tons Auto pour Tundish with live sensing; bottom pouring system
- Fume extraction system for controlling pollution in plant.







#### **Core Manufacturing**

- Double station cold box m/c (Span):
- Model: CB HP 600-2
   Horizontal Parting
- Maximum size of Core Box:
  600 x 450mm
- Maximum core weight: 16 kg
- Capacity for cold box : 2800
   kg per day

#### Shell Core machine (Navdis):

- Horizontal parting with Heater plate size 500 x 500 mm, Model: FAVB-4,
- Maximum core weight: 15 Kg
- Core baking Oven







- Secondary Cooling
   Conveyor
- Mold dumper and Shakeout
- Wire mesh & Hanger type shot blasting m/c
- Bunch of Grinding & polishing M/c
- Fork lift for material handling
- Pattern storage racks







#### Supporting Infrastructure

- 400 KVA Generator from Kirloskars has been installed as back up
- Compressor from Atlas Copco
- Transformer from T & R
- Cooling tower, DM Plant
- Autopour Tundish
- EOTs









#### www.shubhlabhcast.com

0

0











#### www.shubhlabhcast.com













#### www.shubhlabhcast.com



















#### **Quality Infrastructure**

#### **Quality Assurance**

- Spectrometer from Shimadzu
- Metallurgical Microscope with Image Analyzer
- Core Hardness Tester
- Mould Hardness Tester
- Universal Strength Machine
- Electric Oven
- Hydrometer
- Barometer
- Carbon Sulphur Apparatus

- Universal Testing Machine
- Hardness Testing Machine

- Sand Muller
- Sieve Shaker with Sieve Test
- Clay Washer
- Compactibility Tester
- Rammer Base Block
- Sand Ra